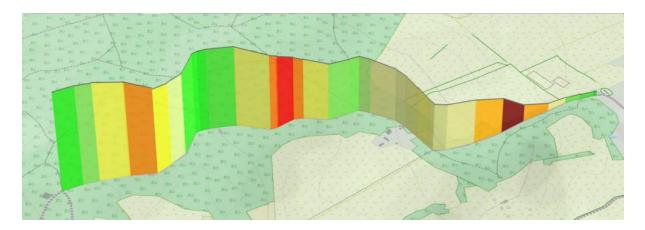

# The Course

Strava Segment: <a href="https://www.strava.com/segments/12180730">https://www.strava.com/segments/12180730</a>

Risk Assessment:

http://www.lwdcriskassessments.co.uk/Courses/HHC035%20Wytham%20Hill%20Climb/HH C035%20LWDC%20RA.pdf

Distance: 1.7 km

#### Average Gradient: 6%

Course Record: 3:38 (Richard Gildea)

Note: This is a private road that is opened specially for the morning of our race. Bikes are normally not allowed on the top part of the climb (past the gates) so please do not try to recon it before the day itself.