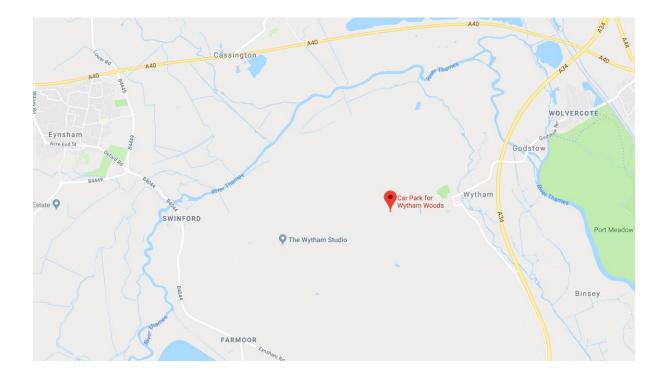

NB: The Sawmill is labelled on google maps as the "Car Park for Wytham woods" (see below).